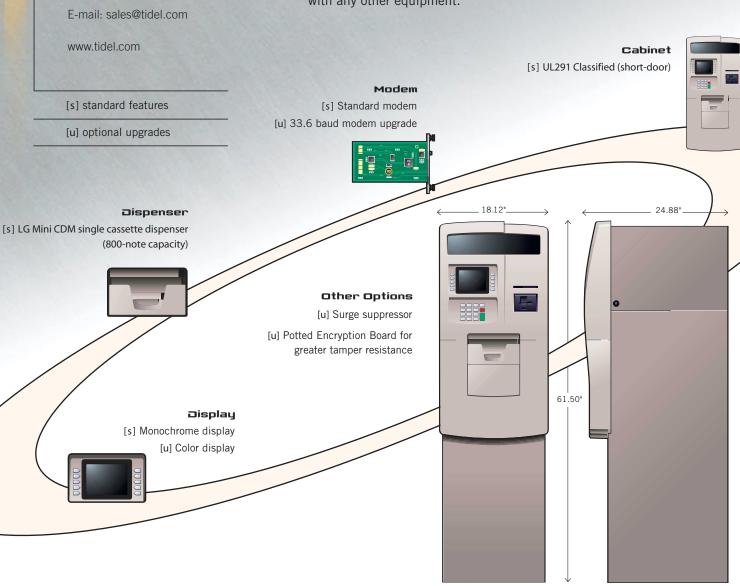

**The Tidel is800** represents the newest edition of our low-end focus function ATMs designed exclusively for off-premise use. The *is800* sets a new standard of affordability without compromising quality and performance.

## Specifications:

Weight: 280 Lbs.

Power Requirements: 100-250v A/C 50/60Hz, 2.6 AMP. Power Supply: 50 watt with easy access A/C plug.

17.12"

20.09"